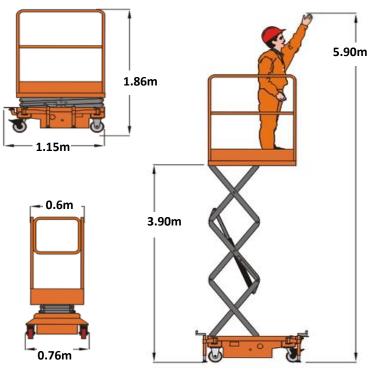

## 4M 'PUSH AROUND' ELECTRIC SCISSOR LIFTS

| Platform   | SWL                    | 240kg         |
|------------|------------------------|---------------|
|            | Working Height         | 5.90m         |
|            | Platform Floor Height  | 3.90m         |
| Dimensions | Overall Length x Width | 1.15m x 0.76m |
|            | Overall Height         | 1.86m         |
|            | Platform Size          | 1.15m x 0.60m |
|            | Ground Clearance       | 0.06m         |
|            | Wheelbase              | 0.94m         |
| Power      | Lifting Motor          | 12V / 0.8kw   |
|            | Batteries              | 12V/120Ah     |
|            | Integrated Charger     | 12V/12A       |
| Tyres      |                        | 0.15m         |
| Mass       | Total Weight           | 420kg         |