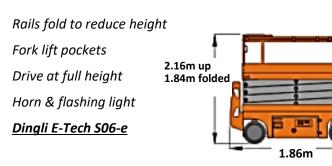

Push it around

Goes through doorways and in lifts Has forklift pockets

Dingli Rizer SP039-e