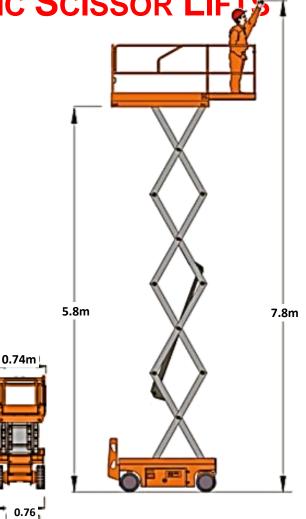

## 6M SELF DRIVE ELECTRIC SCISSOR LIFTS

| Platform   | SWL                              | 230kg          |
|------------|----------------------------------|----------------|
|            | SWL on Extension                 | 113kg          |
|            | Max No. Workers                  | 2 (1 on extn)  |
| Height     | Working Height                   | 7.8m           |
|            | Platform Floor Height            | 5.8m           |
| Dimensions | Overall Length x Width           | 1.86m x 0.76m  |
|            | Height (Rails UP)                | 2.16m          |
|            | Height (Rails DOWN)              | 1.84m          |
|            | Platform Size                    | 1.67m x 0.74m  |
|            | Platform Extn Size               | 0.9m           |
| Weight     | Total Weight                     | 1,400kg        |
| Other      | Ground Clearance (STOWED/RAISED) | 0.09m / 0.019m |
|            | Wheelbase                        | 1.38m          |
|            | Tyres                            | Ø 305 x 100mm  |
|            | Turning Radius (INSIDE/OUTSIDE)  | 0m / 1.64m     |
|            | Max Working Slope                | 2 - 3°         |
|            | Gradeability                     | 25%            |
|            | Wind Rated                       | 0-12.5m/s      |