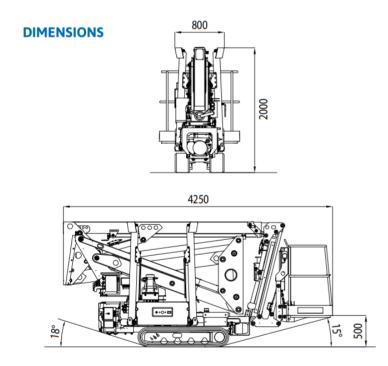

## Traccess 170 - 17m Mobile Elevating Work Platform

| Max Work Height                  | 17m (15m to basket floor)                |           |
|----------------------------------|------------------------------------------|-----------|
| Max Work Radius                  | 7.5m                                     |           |
| Max SWL                          | 200kg (over full range)                  |           |
| 2person Platform                 | 1300x700x1100mm                          |           |
| Travel Dimensions                | 4500mm long<br>780mm wide<br>2000mm high |           |
| Total Weight                     | 2050kg                                   |           |
| Turret Rotation                  | 330°                                     |           |
| Leg Max Ground Reaction Force    |                                          | 1700daN   |
| Max Allowed Windspeed            |                                          | 12.5m/sec |
| Max Allowed Manual Lateral Force |                                          | 40daN     |
| Gradeability                     |                                          | ~31%      |