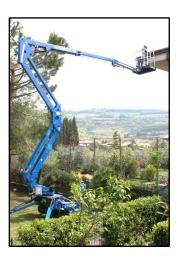

## Traccess 170 - 17m Mobile Elevating Work Platform

| Max Work Height                  | 17m (15m to basket floor)                |           |
|----------------------------------|------------------------------------------|-----------|
| Max Work Radius                  | 7.5m                                     |           |
| Max SWL                          | 200kg (over full range)                  |           |
| 2person Platform                 | 1300x700x1100mm                          |           |
| Travel Dimensions                | 4500mm long<br>780mm wide<br>2000mm high |           |
| Total Weight                     | 2050kg                                   |           |
| Turret Rotation                  | 330°                                     |           |
| Leg Max Ground Reaction Force    |                                          | 1700daN   |
| Max Allowed Windspeed            |                                          | 12.5m/sec |
| Max Allowed Manual Lateral Force |                                          | 40daN     |
| Gradeability                     |                                          | ~31%      |

3°

For indoor and outdoor use Fit through doorways Set up around obstacles Negotiates uneven sites

Max Allowed Ground Incline

| • | Articulated boom (two elements) + telescopic boom |
|---|---------------------------------------------------|
|   | (main boom + extension) + jib                     |