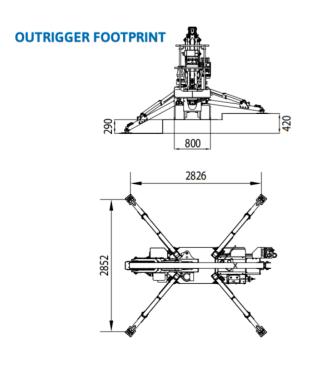

- 330° turret rotation on bearing turntable
- Individual hydraulic controls in basket
- Engine start and stop controls from basket
- Basket base in composite material with aluminium guardrails
- Automatic hydraulically actioned basket levelling
- Basket load sensing device
- 4 hydraulic outriggers with ground pressure sensors
- Extending width drive track
- Lower platform height with extended track

Rubber Tracks
Rotating Basket
Expanding track width for extra stability
Set up footprint < 3m
200kg SWL over full working range
Electrical socket in basket
DUAL Power